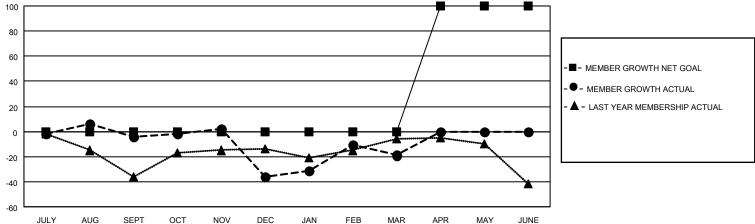

## MONTHLY MEMBERSHIP PROGRESS REPORT

LOCATION NEVADA District 46 Results as of: 3/31/2022

| Clubs RESULTS FOR 2021-2022 |   |   |   | Members RESULTS FOR 2021-2022 |     |    |    |
|-----------------------------|---|---|---|-------------------------------|-----|----|----|
|                             |   |   |   |                               |     |    |    |
| JULY/AUG/SEPT               | 0 | 0 | 0 | JULY/AUG/SEPT                 | 0   | 58 | 51 |
| OCT/NOV/DEC                 | 0 | 0 | 1 | OCT/NOV/DEC                   | 0   | 28 | 56 |
| JAN/FEB/MAR                 | 0 | 0 | 1 | JAN/FEB/MAR                   | 0   | 57 | 34 |
| APR/MAY/JUNE                | 4 | 0 | 0 | APR/MAY/JUNE                  | 100 | 0  | 0  |

## GOALS AND ACTUAL NEW CLUBS CUMULATIVE







| DROPPED CLUBS: 2 |     | 29 CLUBS OF 42 ADDED 1 OR<br>MORE NEW MEMBERS | GENDER DISTRIBUTION                |              |  |
|------------------|-----|-----------------------------------------------|------------------------------------|--------------|--|
|                  |     | WORLE NEW WEWBERG                             | MALE 534 (56.39%)                  |              |  |
|                  |     |                                               | FEMALE                             | 413 (43.61%) |  |
| DROPPED MEMBERS  |     |                                               | NON BINARY                         | 0 (0.00%)    |  |
|                  |     |                                               | PREFER NOT TO ANSWER               | 0 (0.00%)    |  |
| DECEASED